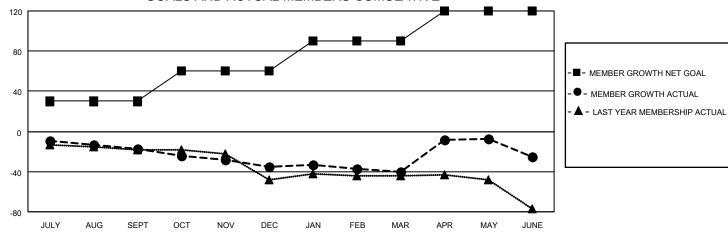

### District 5M 4

| Clubs         |               |             |               | Members               |                       |                         |                                                    |  |
|---------------|---------------|-------------|---------------|-----------------------|-----------------------|-------------------------|----------------------------------------------------|--|
|               | RESULTS FOR   | R 2020-2021 |               | RESULTS FOR 2020-2021 |                       |                         |                                                    |  |
| QUARTER       | NEW CLUB GOAL | NEW CLUBS   | DROPPED CLUBS | QUARTER MEMB          | ER GROWTH NET<br>GOAL | MEMBER GROWTH<br>ACTUAL | DROPPED<br>MEMBERS ACTUAL<br>(including transfers) |  |
| JULY/AUG/SEPT | 0             | 0           | 0             | JULY/AUG/SEPT         | 30                    | 11                      | 26                                                 |  |
| OCT/NOV/DEC   | 0             | 0           | 0             | OCT/NOV/DEC           | 30                    | 21                      | 38                                                 |  |
| JAN/FEB/MAR   | 1             | 0           | 0             | JAN/FEB/MAR           | 30                    | 22                      | 25                                                 |  |
| APR/MAY/JUNE  | 0             | 1           | 0             | APR/MAY/JUNE          | 30                    | 53                      | 37                                                 |  |

### GOALS AND ACTUAL MEMBERS CUMULATIVE

| DROPPED CLUBS: 0 |     | 21 CLUBS OF 54 ADDED 1 OR MORE | GENDER DISTRIBUTION             |                |     |
|------------------|-----|--------------------------------|---------------------------------|----------------|-----|
|                  |     | NEW MEMBERS                    | MALE                            | 1,054 (71.75%) |     |
|                  |     |                                | FEMALE                          | 415 (28.25%)   |     |
| DROPPED MEMBERS  |     |                                |                                 |                |     |
| DECEASED         | 24  | CLICK HERE FOR CUMULATIVE      | TOTAL FAMILY UNIT MEMBERS       |                | 369 |
| CLUB CANCELLED 0 |     | MEMBERSHIP DATA                |                                 |                |     |
| OTHER            | 102 |                                | FAMILY MEMBERS PAYING HALF DUES |                | 187 |
| TOTAL            | 126 |                                | 5020                            |                |     |